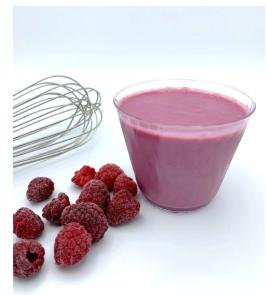

## **RASPBERRY PINEAPPLE SMOOTHIE**

Three simple ingredients and a whisk will create a colorful, flavorful, kid-favorite, grab-and-go breakfast item. The sweet-tart flavor of frozen red raspberry puree will add an intense color and bright flavor to a variety of fruit smoothies.

**PORTION SIZE:** 1 cup

**CREDITING:** One portion provides ½ cup fruit and 1 oz. eq. m/ma.

| INGREDIENTS              | <b>32</b> SERVINGS | DIRECTIONS                                                  |
|--------------------------|--------------------|-------------------------------------------------------------|
| Washington red raspberry | 4 pounds           | 1. Add three ingredients to a mixing bowl.                  |
| seedless puree           |                    | 2. Whisk until all ingredients are thoroughly incorporated. |
| Pineapple juice          | 2 quarts           |                                                             |
| Yogurt, vanilla          | 4 quarts           | 3. Pour into 9-ounce plastic cups. Cover. Serve chilled.    |
|                          |                    |                                                             |